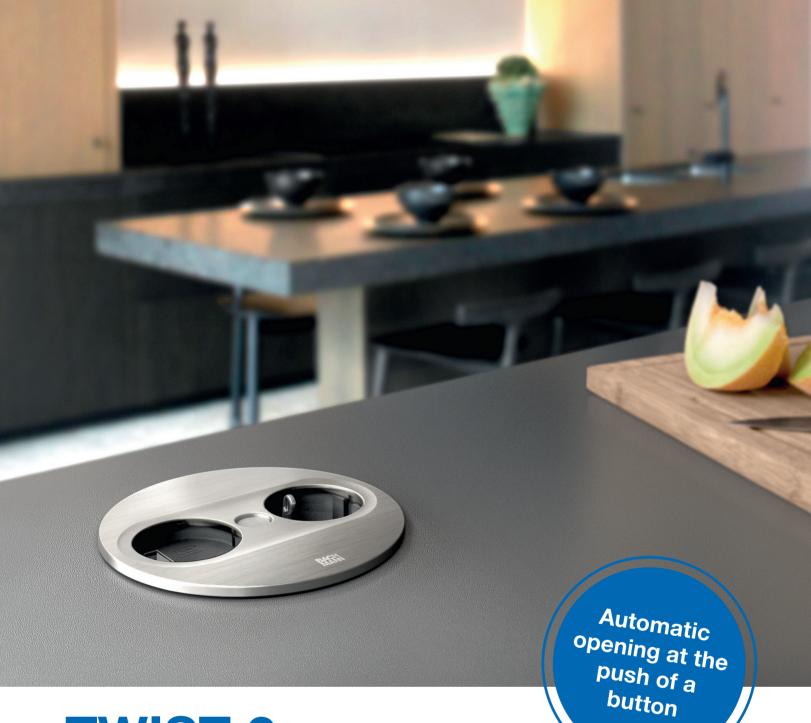

## **TWIST 2**

AWARDS

The new TWIST 2 can be opened automatically at the push of a button and is therefore even more convenient to operate. After use, the cover can be closed simply and safely by hand. The new anti-fingerprint coating ensures that no traces of the user or fingerprints are left behind. The removable cover makes cleaning even easier.

TWIST 2 is characterised by its refreshing, innovative design with high-quality surfaces. TWIST 2 is now also available as a square version and with a 22 watt USB A/C charger for fast end-device charging.

An elegant and compact design upgrade for kitchens, living rooms and offices.