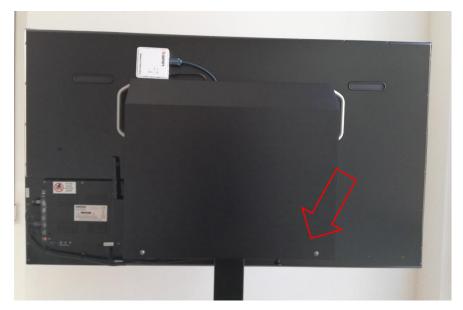

Step 3: On the top of the storage shelf is the screw attachment kit located.

Step 4: Attach the storage shelf to the bottom end of the back of the monitor box.

Step 5: Place the top of the storage shelf in the location shown.