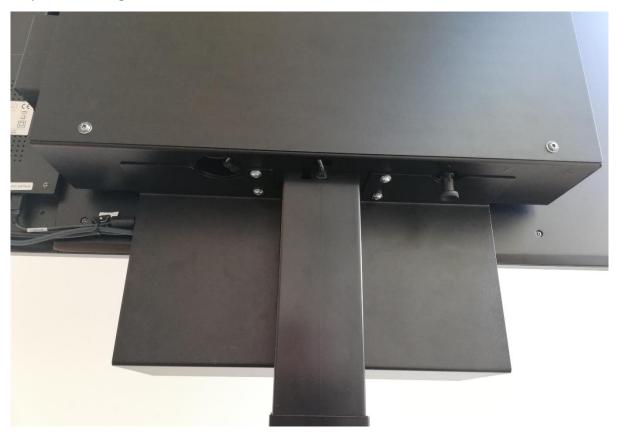

Step 6: Mount the storage shelf by tightening the screws in the places provided.

Step 7: The storage shelf is now mounted on the monitor box.

Step 8: For example, place your Barco Clickshare USB dongle in the corresponding storage tray.