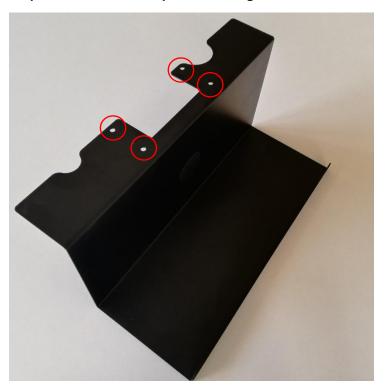

Step 3: On the top of the storage shelf is the screw attachment kit located.

Step 4: Attach the storage shelf to the bottom end of the back of the monitor box.

Step 5: Place the top of the storage shelf in the location shown.

Step 6: Mount the storage shelf by tightening the screws in the places provided.

Step 7: The storage shelf is now mounted on the monitor box.

Step 8: For example, place your Barco Clickshare USB dongle in the corresponding storage tray.