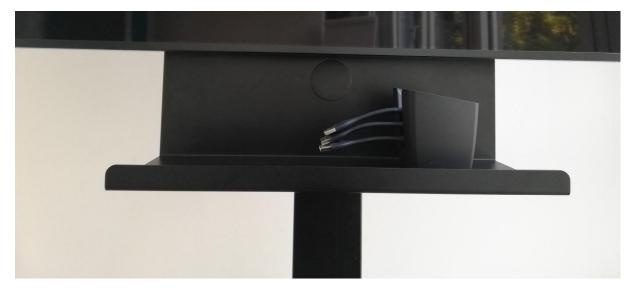

Step 6: Mount the storage shelf by tightening the screws in the places provided.

Step 7: The storage shelf is now mounted on the monitor box.

Step 8: For example, place your Barco Clickshare USB dongle in the corresponding storage tray.