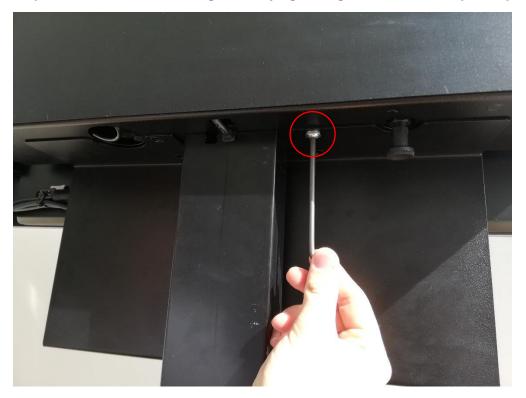

Step 6: Mount the storage shelf by tightening the screws in the places provided.

Step 7: The storage shelf is now mounted on the monitor box.

Step 8: For example, place your Barco Clickshare USB dongle in the corresponding storage tray.