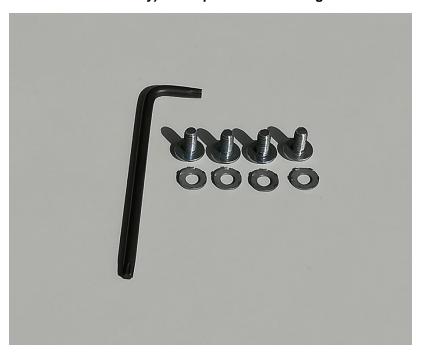

## **Mounting Instructions**

Step 1: Four screws and corresponding accessories (not included in the scope of delivery) are required for fastening.

Step 2: Switch on the battery and adjust the monitor box to reachable height.

Step 3: On the top of the storage shelf is the screw attachment kit located.

Step 4: Attach the storage shelf to the bottom end of the back of the monitor box.

Step 5: Place the top of the storage shelf in the location shown.