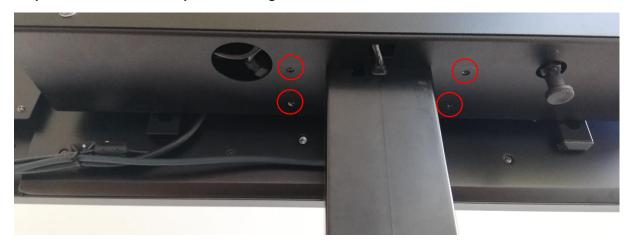

Step 3: On the top of the storage shelf is the screw attachment kit located.

Step 4: Attach the storage shelf to the bottom end of the back of the monitor box.

Step 5: Place the top of the storage shelf in the location shown.

Step 6: Mount the storage shelf by tightening the screws in the places provided.

Step 7: The storage shelf is now mounted on the monitor box.

Step 8: For example, place your Barco Clickshare USB dongle in the corresponding storage tray.