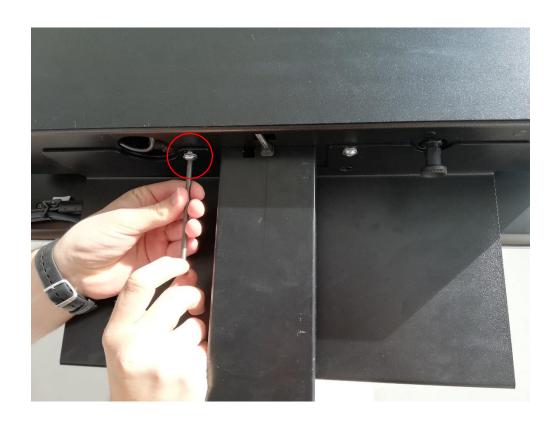

Step 6: Mount the storage shelf by tightening the screws in the places provided.

Step 7: The storage shelf is now mounted on the monitor box.

Step 8: For example, place your Barco Clickshare USB dongle in the corresponding storage tray.