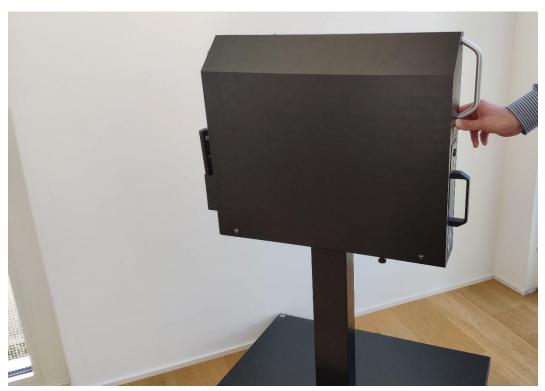

## **Mounting Instructions**

Step 1: Four screws and corresponding accessories (not included in the scope of delivery) are required for fastening.

Step 2: Switch on the battery and adjust the monitor box to reachable height.

Step 6: Mount the storage shelf by tightening the screws in the places provided.

Step 7: The storage shelf is now mounted on the monitor box.

Step 8: For example, place your Barco Clickshare USB dongle in the corresponding storage tray.