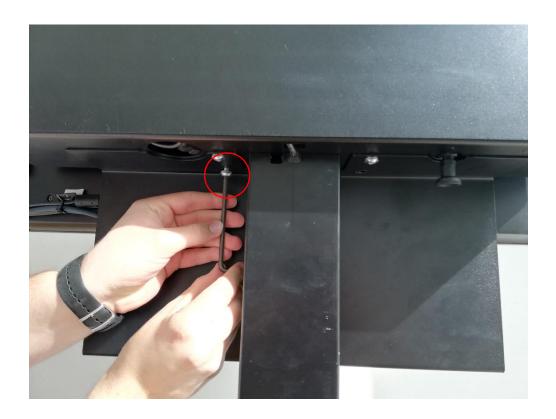

Step 6: Mount the storage shelf by tightening the screws in the places provided.

Step 7: The storage shelf is now mounted on the monitor box.

Step 8: For example, place your Barco Clickshare USB dongle in the corresponding storage tray.