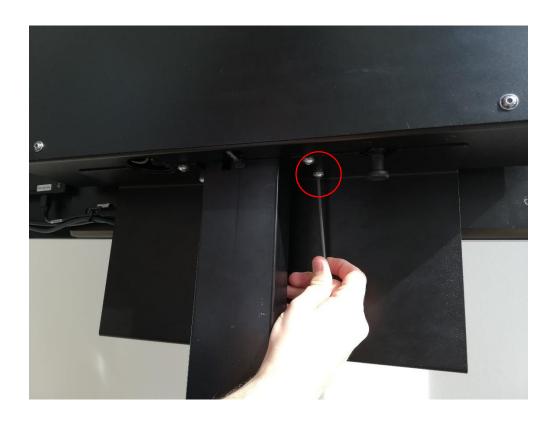

Step 6: Mount the storage shelf by tightening the screws in the places provided.

Step 7: The storage shelf is now mounted on the monitor box.

Step 8: For example, place your Barco Clickshare USB dongle in the corresponding storage tray.