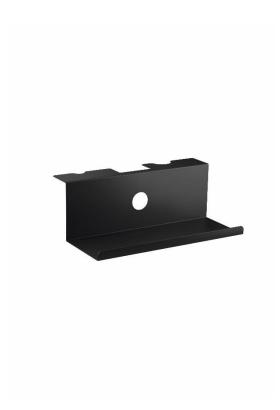

## Storage shelf

Step 3: On the top of the storage shelf is the screw attachment kit located.

Step 4: Attach the storage shelf to the bottom end of the back of the monitor box.

Step 5: Place the top of the storage shelf in the location shown.