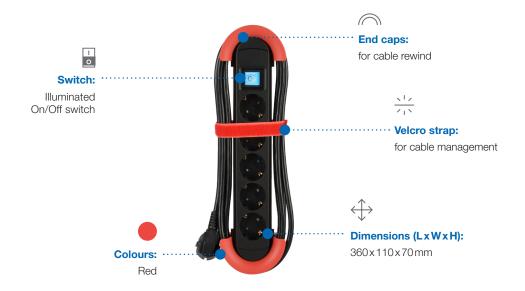

## **HOOK Indoor**

Thanks to countless attachment options, the reliable HOOK Indoor multiple socket can be attached to walls, ladders, cords and chains without any tools – just anywhere you need it. There is nothing to stop you moving workspaces at short notice because this flexible power distributor strip can simply be hooked up and used in any new workplace. The round end caps for rewinding the cable and a handy Velcro strap for managing the cable mean the HOOK can be practically stored in your tool box at the end of the working day.

## BENEFITS

- A wide range of attachment options
- Perfect for use in different situations
- End caps for rewinding the cable
- Velcro strap for managing the cable
- Five-metre-long cable

The round end caps for rewinding the cable and a handy Velcro strap for managing the cable mean it's easy to store in your tool box at the end of a working day.

## **HOOK Indoor**

- $\cdot$  Supply cable: 5.0 m H05VV-F 3G1.5mm $^2$  with protective contact right-angle plug
- $\cdot \ \text{Rocker switch 2-pole red illuminated} \\$
- · With shutter
- · Integrated pull-out hook