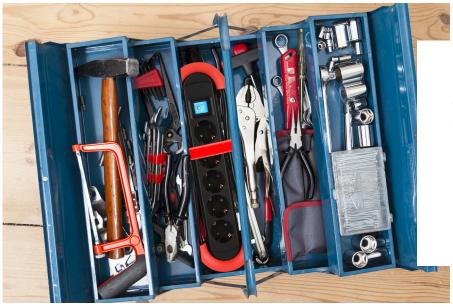

## **HOOK Indoor**

Thanks to countless attachment options, the reliable HOOK Indoor multiple socket can be attached to walls, ladders, cords and chains without any tools – just anywhere you need it. There is nothing to stop you moving workspaces at short notice because this flexible power distributor strip can simply be hooked up and used in any new workplace. The round end caps for rewinding the cable and a handy Velcro strap for managing the cable mean the HOOK can be practically stored in your tool box at the end of the working day.

## BENEFITS

- A wide range of attachment options
- Perfect for use in different situations
- End caps for rewinding the cable
- Velcro strap for managing the cable
- Five-metre-long cable

The round end caps for rewinding the cable and a handy Velcro strap for managing the cable mean it's easy to store in your tool box at the end of a working day.