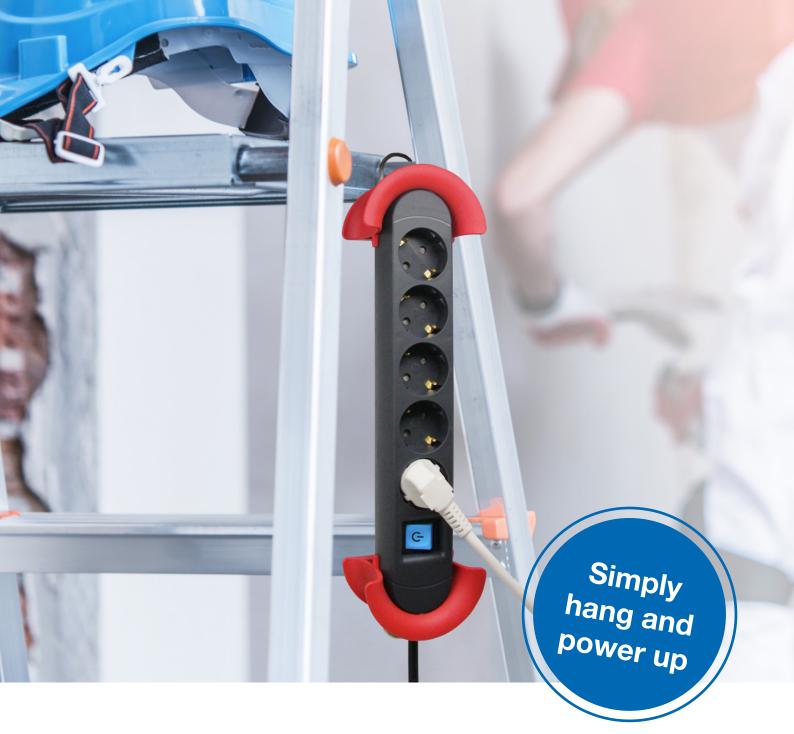

## **HOOK Indoor**

Thanks to countless attachment options, the reliable HOOK Indoor multiple socket can be attached to walls, ladders, cords and chains without any tools – just anywhere you need it. There is nothing to stop you moving workspaces at short notice because this flexible power distributor strip can simply be hooked up and used in any new workplace. The round end caps for rewinding the cable and a handy Velcro strap for managing the cable mean the HOOK can be practically stored in your tool box at the end of the working day.

Its functionality is improved by the inclusion of a five-metre-long cable, five socket housings as well as an illuminated On/Off switch. HOOK Indoor is a true all-rounder and handy DIY helper, providing power safely and flexibly where needed.