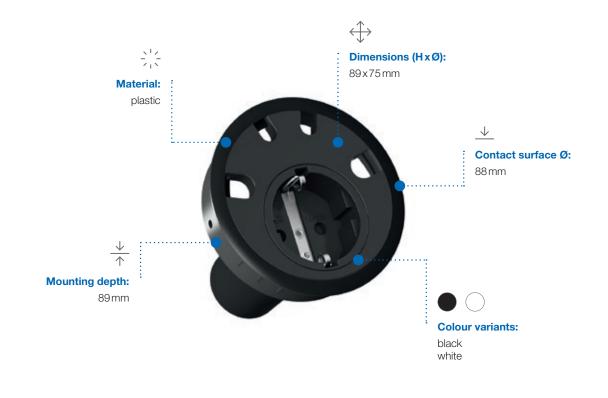

## LOOP IN

You don't find cable glands interesting? Then you don't know about LOOP IN yet! This smart function insert, with its modern and elegant design, is fast and easy to mount and, in addition to the practical cable gland function for different types of cables, it includes a socket outlet with earthing contact. Just insert, lock ... and you're done!

## BENEFITS

:

.....

- Easy mounting and flexible replacement
- For feeding through up to 4 cables
- Suitable for standard 80 mm holes
- Can be used in conjunction with LOOP ROUND

i Soon also available with UTE socket.