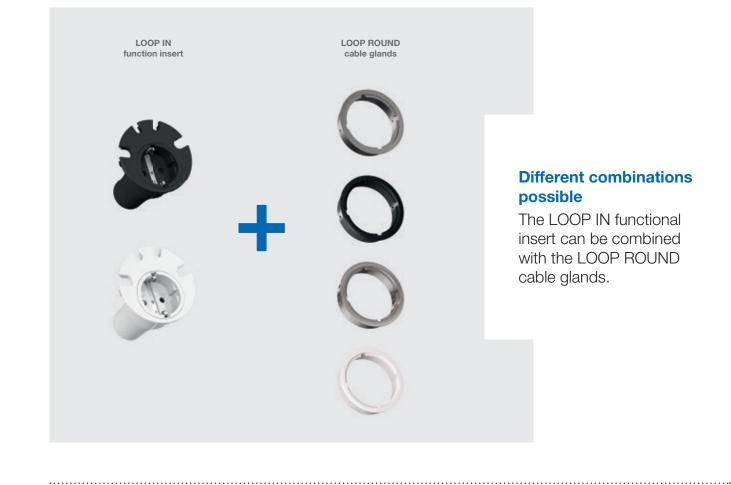

The insert is perfect for any location where you require power but want to avoid a tangle of cables. LOOP IN can be used in conjunction with LOOP ROUND to achieve a higher-quality metal finish.

## BENEFITS

:

.....

- Easy mounting and flexible replacement
- For feeding through up to 4 cables
- Suitable for standard 80 mm holes
- Can be used in conjunction with LOOP ROUND

i Soon also available with UTE socket.