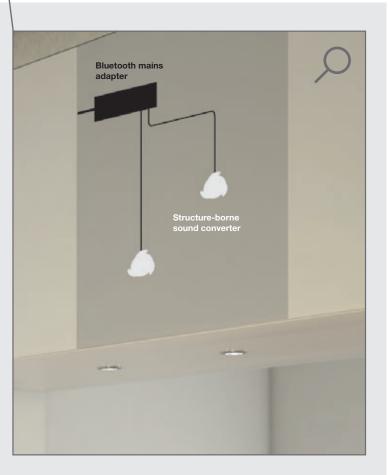

INTUBLU consists of two structure-borne sound converters and a Bluetooth mains adapter. Mount everything in the place of your choice – concealed inside cabinets, kitchen drawers or behind your bathroom mirror, pair with your mobile phone or other devices via Bluetooth to immediately enjoy your music in top sound quality. The surface vibration achieved by INTUBLU lets you make the most of existing furniture and forget about the design and loudspeaker cables getting in the way.

# Mount INTUBLU in the place of your choice

Concealed inside cabinets, kitchen drawers or behind your bathroom mirror.

......