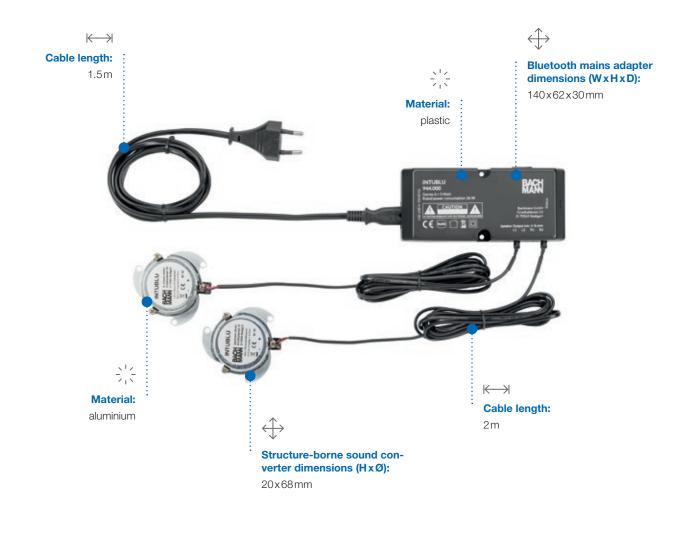

#### INTUBLU

 $\cdot$  Can be mounted on wood, aluminium, glass, mirrors and plastic

| #       |                                                                                                                                                                                                                                                                                                                                                                                                                      |         |
|---------|----------------------------------------------------------------------------------------------------------------------------------------------------------------------------------------------------------------------------------------------------------------------------------------------------------------------------------------------------------------------------------------------------------------------|---------|
| 944,000 | <ul> <li>1x Bluetooth mains adapter: Supply cable: 1.5 m H03WH2-F 2x0,75mm<sup>2</sup> with Euro plug   110-230V~ 50/60Hz   2 screw points   Audio outputs: 2x10W (mono/stereo)</li> <li>2 x structure-borne sound converters: 2.0m PVC connecting cable each with device system plug   3 screw points   Voltage value: 30V   Adhesive surface on the back side   Can be mounted using screws or adhesive</li> </ul> | 944,000 |