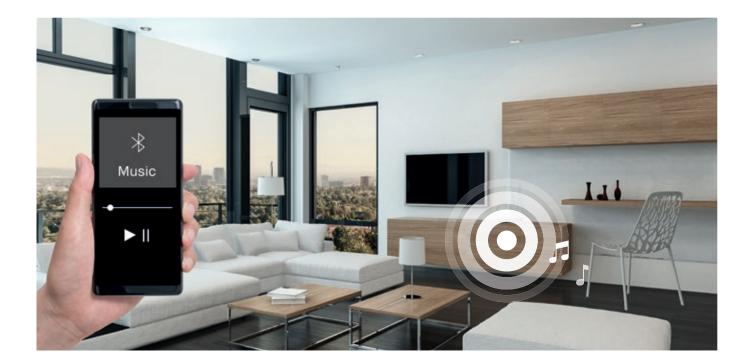

## **Control INTUBLU via Bluetooth using** your smartphone or tablet

Connect your mobile phone or other mobile device via Bluetooth and you can immediately enjoy music in the best sound quality.