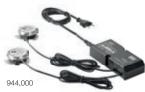

#### INTUBLU

 $\cdot$  Can be mounted on wood, aluminium, glass, mirrors and plastic

| #       |                                                                                                                                                                                                                                                                                                                                                                                                                      |         |
|---------|----------------------------------------------------------------------------------------------------------------------------------------------------------------------------------------------------------------------------------------------------------------------------------------------------------------------------------------------------------------------------------------------------------------------|---------|
| 944,000 | <ul> <li>1x Bluetooth mains adapter: Supply cable: 1.5 m H03WH2-F 2x0,75mm<sup>2</sup> with Euro plug   110-230V~ 50/60Hz   2 screw points   Audio outputs: 2x10W (mono/stereo)</li> <li>2 x structure-borne sound converters: 2.0m PVC connecting cable each with device system plug   3 screw points   Voltage value: 30V   Adhesive surface on the back side   Can be mounted using screws or adhesive</li> </ul> | 944,000 |