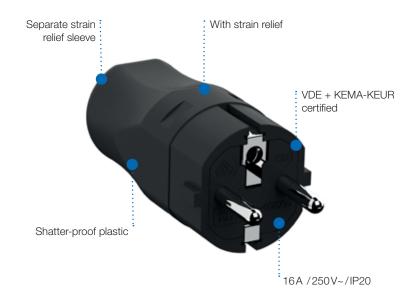

Featuring strain relief and a separate protective rubber sleeve, the plugs and couplings are ideal for subsequent mounting. VDE and KEMA-KEUR have verified the high quality of these products.

#### BENEFITS

- Shatter-proof plastic
- Very easy to mount
- With strain relief and separate strain relief sleeve
- Large Version