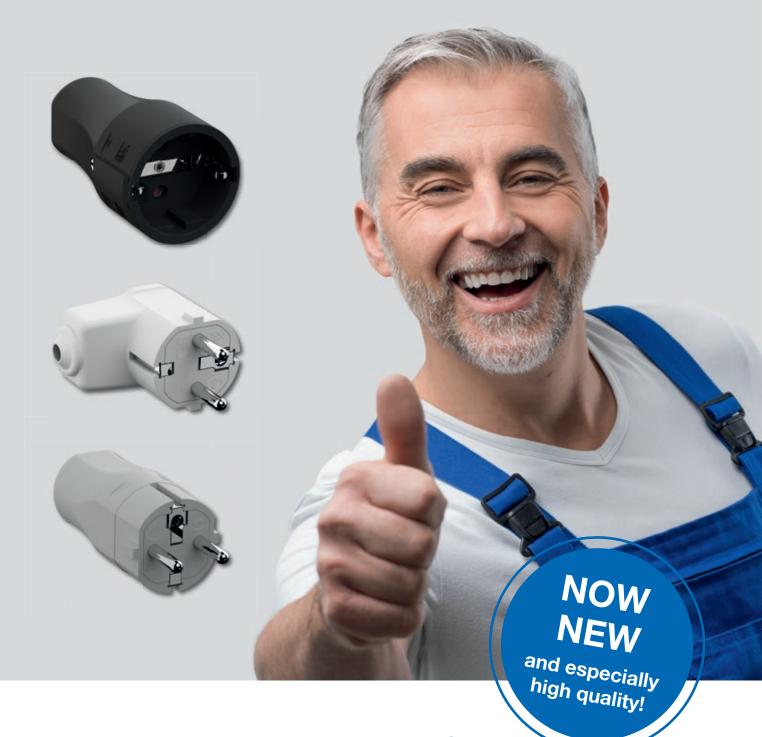

### **Central plug**

Black
Part number: 960.101

White Part number: 960.201

**Grey**Part number: 960.301

## **Right-angled plug**

**Black**Part number: 960.102

White Part number: 960.202

**Grey**Part number: 960.302

### **Coupling**

**Black**Part number: 960.103

White Part number: 960.203

**Grey**Part number: 960.303