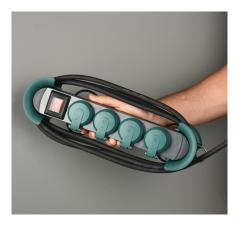

The round end caps for rewinding the cable and handy elastic straps for managing the cable mean the HOOK can be practically stored in your tool box at the end of the working day – despite the cable being four metres long. The hinged lids covering the four socket housings and transparent protective cover over the illuminated On/Off switch provide the necessary safety for outdoor use.