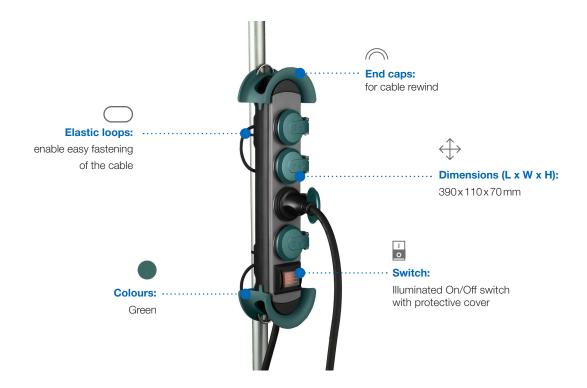

## **HOOK Outdoor**

Offering a range of attachment options, the HOOK Outdoor power strip guarantees multi-purpose and flexible application – no matter where it's used. Whether on walls or ladders, indoors or outdoors: the multiple socket can be attached without tools wherever you need it. And suddenly needing to move workspace isn't a problem. The flexible power distribution strip can be integrated into any work environment.

The round end caps for rewinding the cable and handy elastic straps for managing the cable mean the HOOK can be practically stored in your tool box at the end of the working day – despite the cable being four metres long. The hinged lids covering the four socket housings and transparent protective cover over the illuminated On/Off switch provide the necessary safety for outdoor use.

## **BENEFITS**

- A wide range of attachment options
- Ideal for outdoor use
- Perfect for use in different situations
- Straps for managing the cable
- End caps for rewinding the cable

## **HOOK Outdoor**

- $\cdot$  Supply cable: 4.0 m H07RN-F 3G1.5mm  $^{\!2}$  with protective contact right-angle plug
- · Rocker switch 2-pole red illuminated
- · With shutter
- · IP44 RATING
- · Integrated pull-out hook