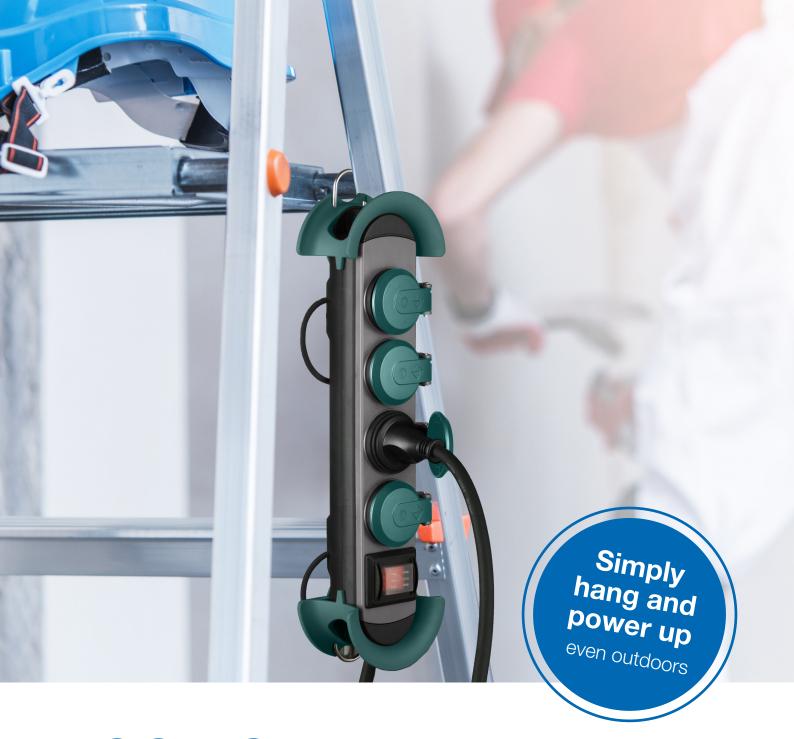

## **HOOK Outdoor**

Offering a range of attachment options, the HOOK Outdoor power strip guarantees multi-purpose and flexible application – no matter where it's used. Whether on walls or ladders, indoors or outdoors: the multiple socket can be attached without tools wherever you need it. And suddenly needing to move workspace isn't a problem. The flexible power distribution strip can be integrated into any work environment.

The round end caps for rewinding the cable and handy elastic straps for managing the cable mean the HOOK can be practically stored in your tool box at the end of the working day – despite the cable being four metres long. The hinged lids covering the four socket housings and transparent protective cover over the illuminated On/Off switch provide the necessary safety for outdoor use.