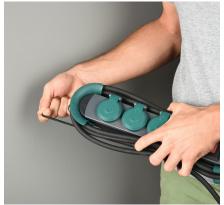

The round end caps for rewinding the cable and handy elastic straps for managing the cable mean the HOOK can be practically stored in your tool box at the end of the working day – despite the cable being four metres long. The hinged lids covering the four socket housings and transparent protective cover over the illuminated On/Off switch provide the necessary safety for outdoor use.