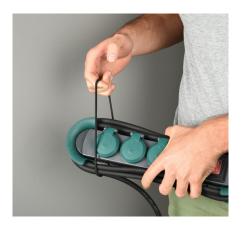

The round end caps for rewinding the cable and handy elastic straps for managing the cable mean the HOOK can be practically stored in your tool box at the end of the working day – despite the cable being four metres long. The hinged lids covering the four socket housings and transparent protective cover over the illuminated On/Off switch provide the necessary safety for outdoor use.